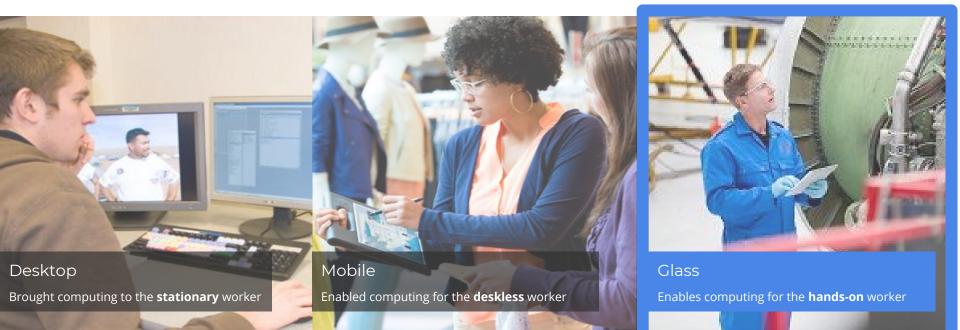

#### GLASS AT WORK GLASS IS LEADING THE WEARABLE REVOLUTION

**Desktop revolution** A computer on every desk

## **Mobile revolution** A computer in every hand

Wearable revolution Outfit everyone with their own assistant