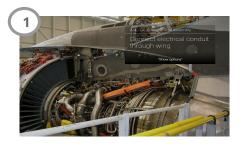

#### Instant expertise

Glass can connect you with coworkers in an instant, bringing expertise to right where you are. Invite others to 'see what you see' through a live video stream so you can collaborate and troubleshoot in real-time.