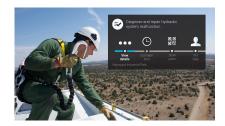

#### Line of sight display doesn't get in the way

A display that shows workers the information they need, when they need it, letting them move from one task to the next without moving their hands from their workspace.

#### Hands-free Assistant for Work

Using Machine Learning and Computer Vision, assistive technology helps users increase efficiency in complex, repetitive tasks. Guidance while keeping focused on the task at hand, not navigating a computer.

#### Two way communication

High quality video camera and support for Hangouts for Enterprise, enables task verification/completion, as well as real-time communication, and also See What I See.