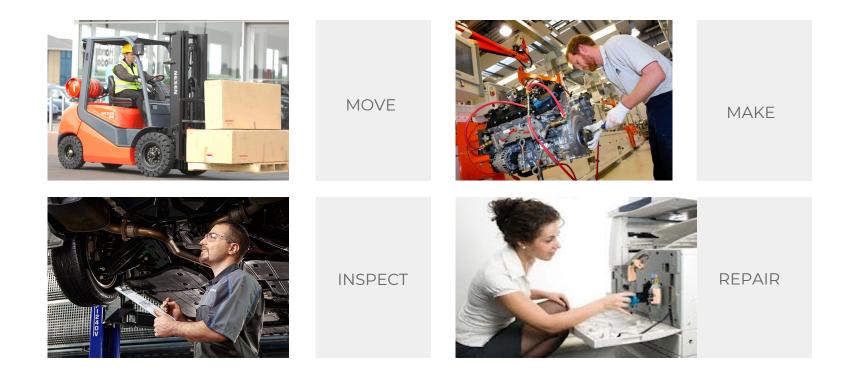

#### GLASS AT WORK WEARABLES DIGITIZE LAST ANALOG AREA OF AN ORGANIZATION

Wearables bring the value of digitization to Hands On workers: the people that move, build, inspect, and service your products.