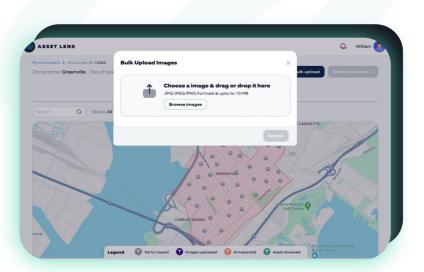

# Introducing our 'Asset Lens' accelerator

Computer vision-based solution to detect defects on key utility assets

#### **Our solution**

Transform asset management with our machine vision- based inspection platform – enhancing precision in defect detection, predictive maintenance, and quality control through advanced object recognition and real-time analytics