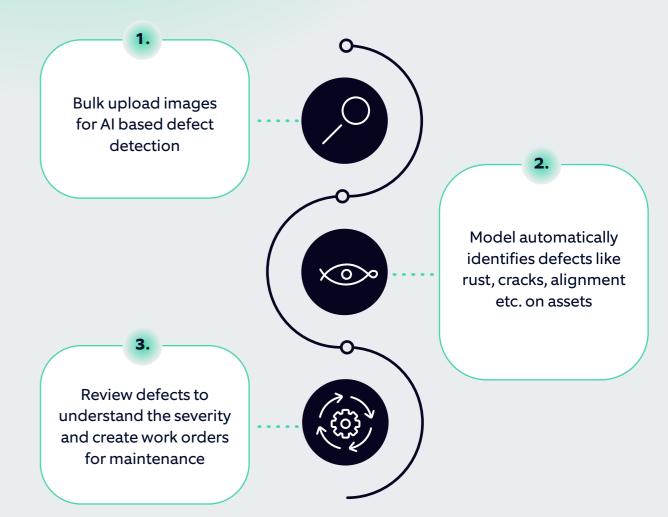

# Introducing our 'Asset Lens' accelerator

Computer vision-based solution to detect defects on key utility assets

#### **Our solution**

Transform asset management with our machine vision- based inspection platform – enhancing precision in defect detection, predictive maintenance, and quality control through advanced object recognition and real-time analytics