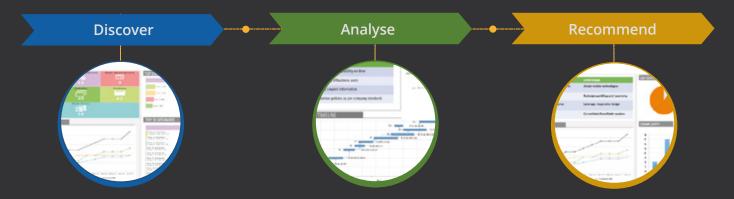

# ShareExplore™ framework for SharePoint modernization

GUI based proprietary migration accelerator for quick analysis of SharePoint farms and suggesting modernization roadmap, resulting in substantial cost savings and quick turnaround time.