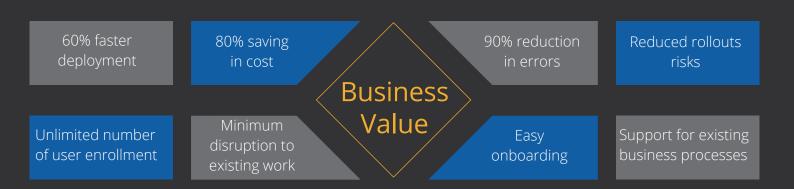

# ShareExplore™ framework for SharePoint modernization

GUI based proprietary migration accelerator for quick analysis of SharePoint farms and suggesting modernization roadmap, resulting in substantial cost savings and quick turnaround time.

# Delivering immense value to clients across the globe